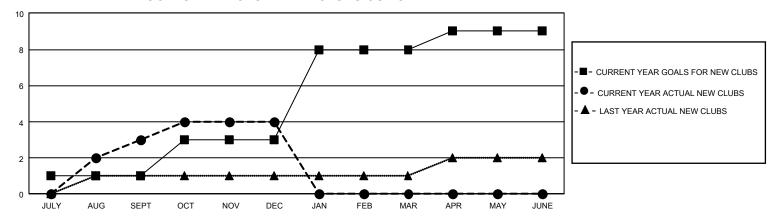

## GOALS AND ACTUAL NEW CLUBS CUMULATIVE

## GMT Constitutional Area 4, Group D

REPORT DOES NOT INCLUDE CLUBS IN UNDISTRICTED AREAS.

| Clubs         |               |             |               | Members               |                          |                         |                                                    |
|---------------|---------------|-------------|---------------|-----------------------|--------------------------|-------------------------|----------------------------------------------------|
|               | RESULTS FOR   | R 2023-2024 |               | RESULTS FOR 2023-2024 |                          |                         |                                                    |
| QUARTER       | NEW CLUB GOAL | NEW CLUBS   | DROPPED CLUBS | QUARTER MI            | EMBER GROWTH NET<br>GOAL | MEMBER GROWTH<br>ACTUAL | DROPPED MEMBERS<br>ACTUAL (including<br>transfers) |
| JULY/AUG/SEPT | 3             | 3           | 5             | JULY/AUG/SEP1         | г 74                     | 218                     | 179                                                |
| OCT/NOV/DEC   | 6             | 1           | 0             | OCT/NOV/DEC           | 87                       | 141                     | 243                                                |
| JAN/FEB/MAR   | 15            | 0           | 0             | JAN/FEB/MAR           | 101                      | 0                       | 0                                                  |
| APR/MAY/JUNE  | 3             | 0           | 0             | APR/MAY/JUNE          | 48                       | 0                       | 0                                                  |