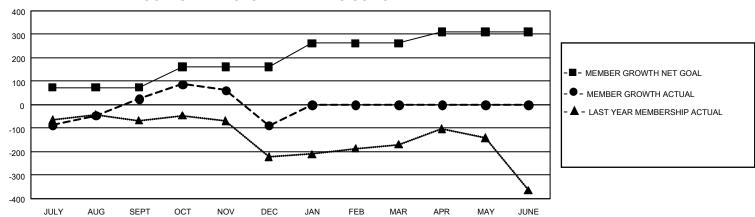

## GOALS AND ACTUAL MEMBERS CUMULATIVE

| DROPPED CLUBS: 5 |           | 84 CLUBS OF 265 ADDED 1 OR<br>MORE NEW MEMBERS | GENDER DISTRIBUTION                 |                |  |
|------------------|-----------|------------------------------------------------|-------------------------------------|----------------|--|
|                  |           |                                                | MALE                                | 2,068 (39.61%) |  |
|                  |           |                                                | FEMALE                              | 3,150 (60.33%) |  |
| DROPPED MEMBERS  |           |                                                | NON BINARY                          | 0 (0.00%)      |  |
| DECEASED         | 21        |                                                | PREFER NOT TO ANSWER                | 3 (0.06%)      |  |
| CLUB CANCELLED   | 45<br>256 | OLIOV HEDE FOR                                 | TOTAL FAMILY UNIT MEMBERS           | 848            |  |
| OTHER            | 356       | CLICK HERE FOR CUMULATIVE MEMBERSHIP           | FAMILY MEMBERS PAYING HALF DUES 450 |                |  |
| TOTAL            | 422       | DATA                                           |                                     |                |  |

## GMT Constitutional Area 4, Group D

REPORT DOES NOT INCLUDE CLUBS IN UNDISTRICTED AREAS.

| Clubs         |               |             |               | Members               |                          |                         |                                                    |
|---------------|---------------|-------------|---------------|-----------------------|--------------------------|-------------------------|----------------------------------------------------|
|               | RESULTS FOR   | R 2023-2024 |               | RESULTS FOR 2023-2024 |                          |                         |                                                    |
| QUARTER       | NEW CLUB GOAL | NEW CLUBS   | DROPPED CLUBS | QUARTER MI            | EMBER GROWTH NET<br>GOAL | MEMBER GROWTH<br>ACTUAL | DROPPED MEMBERS<br>ACTUAL (including<br>transfers) |
| JULY/AUG/SEPT | 3             | 3           | 5             | JULY/AUG/SEP1         | г 74                     | 218                     | 179                                                |
| OCT/NOV/DEC   | 6             | 1           | 0             | OCT/NOV/DEC           | 87                       | 141                     | 243                                                |
| JAN/FEB/MAR   | 15            | 0           | 0             | JAN/FEB/MAR           | 101                      | 0                       | 0                                                  |
| APR/MAY/JUNE  | 3             | 0           | 0             | APR/MAY/JUNE          | 48                       | 0                       | 0                                                  |